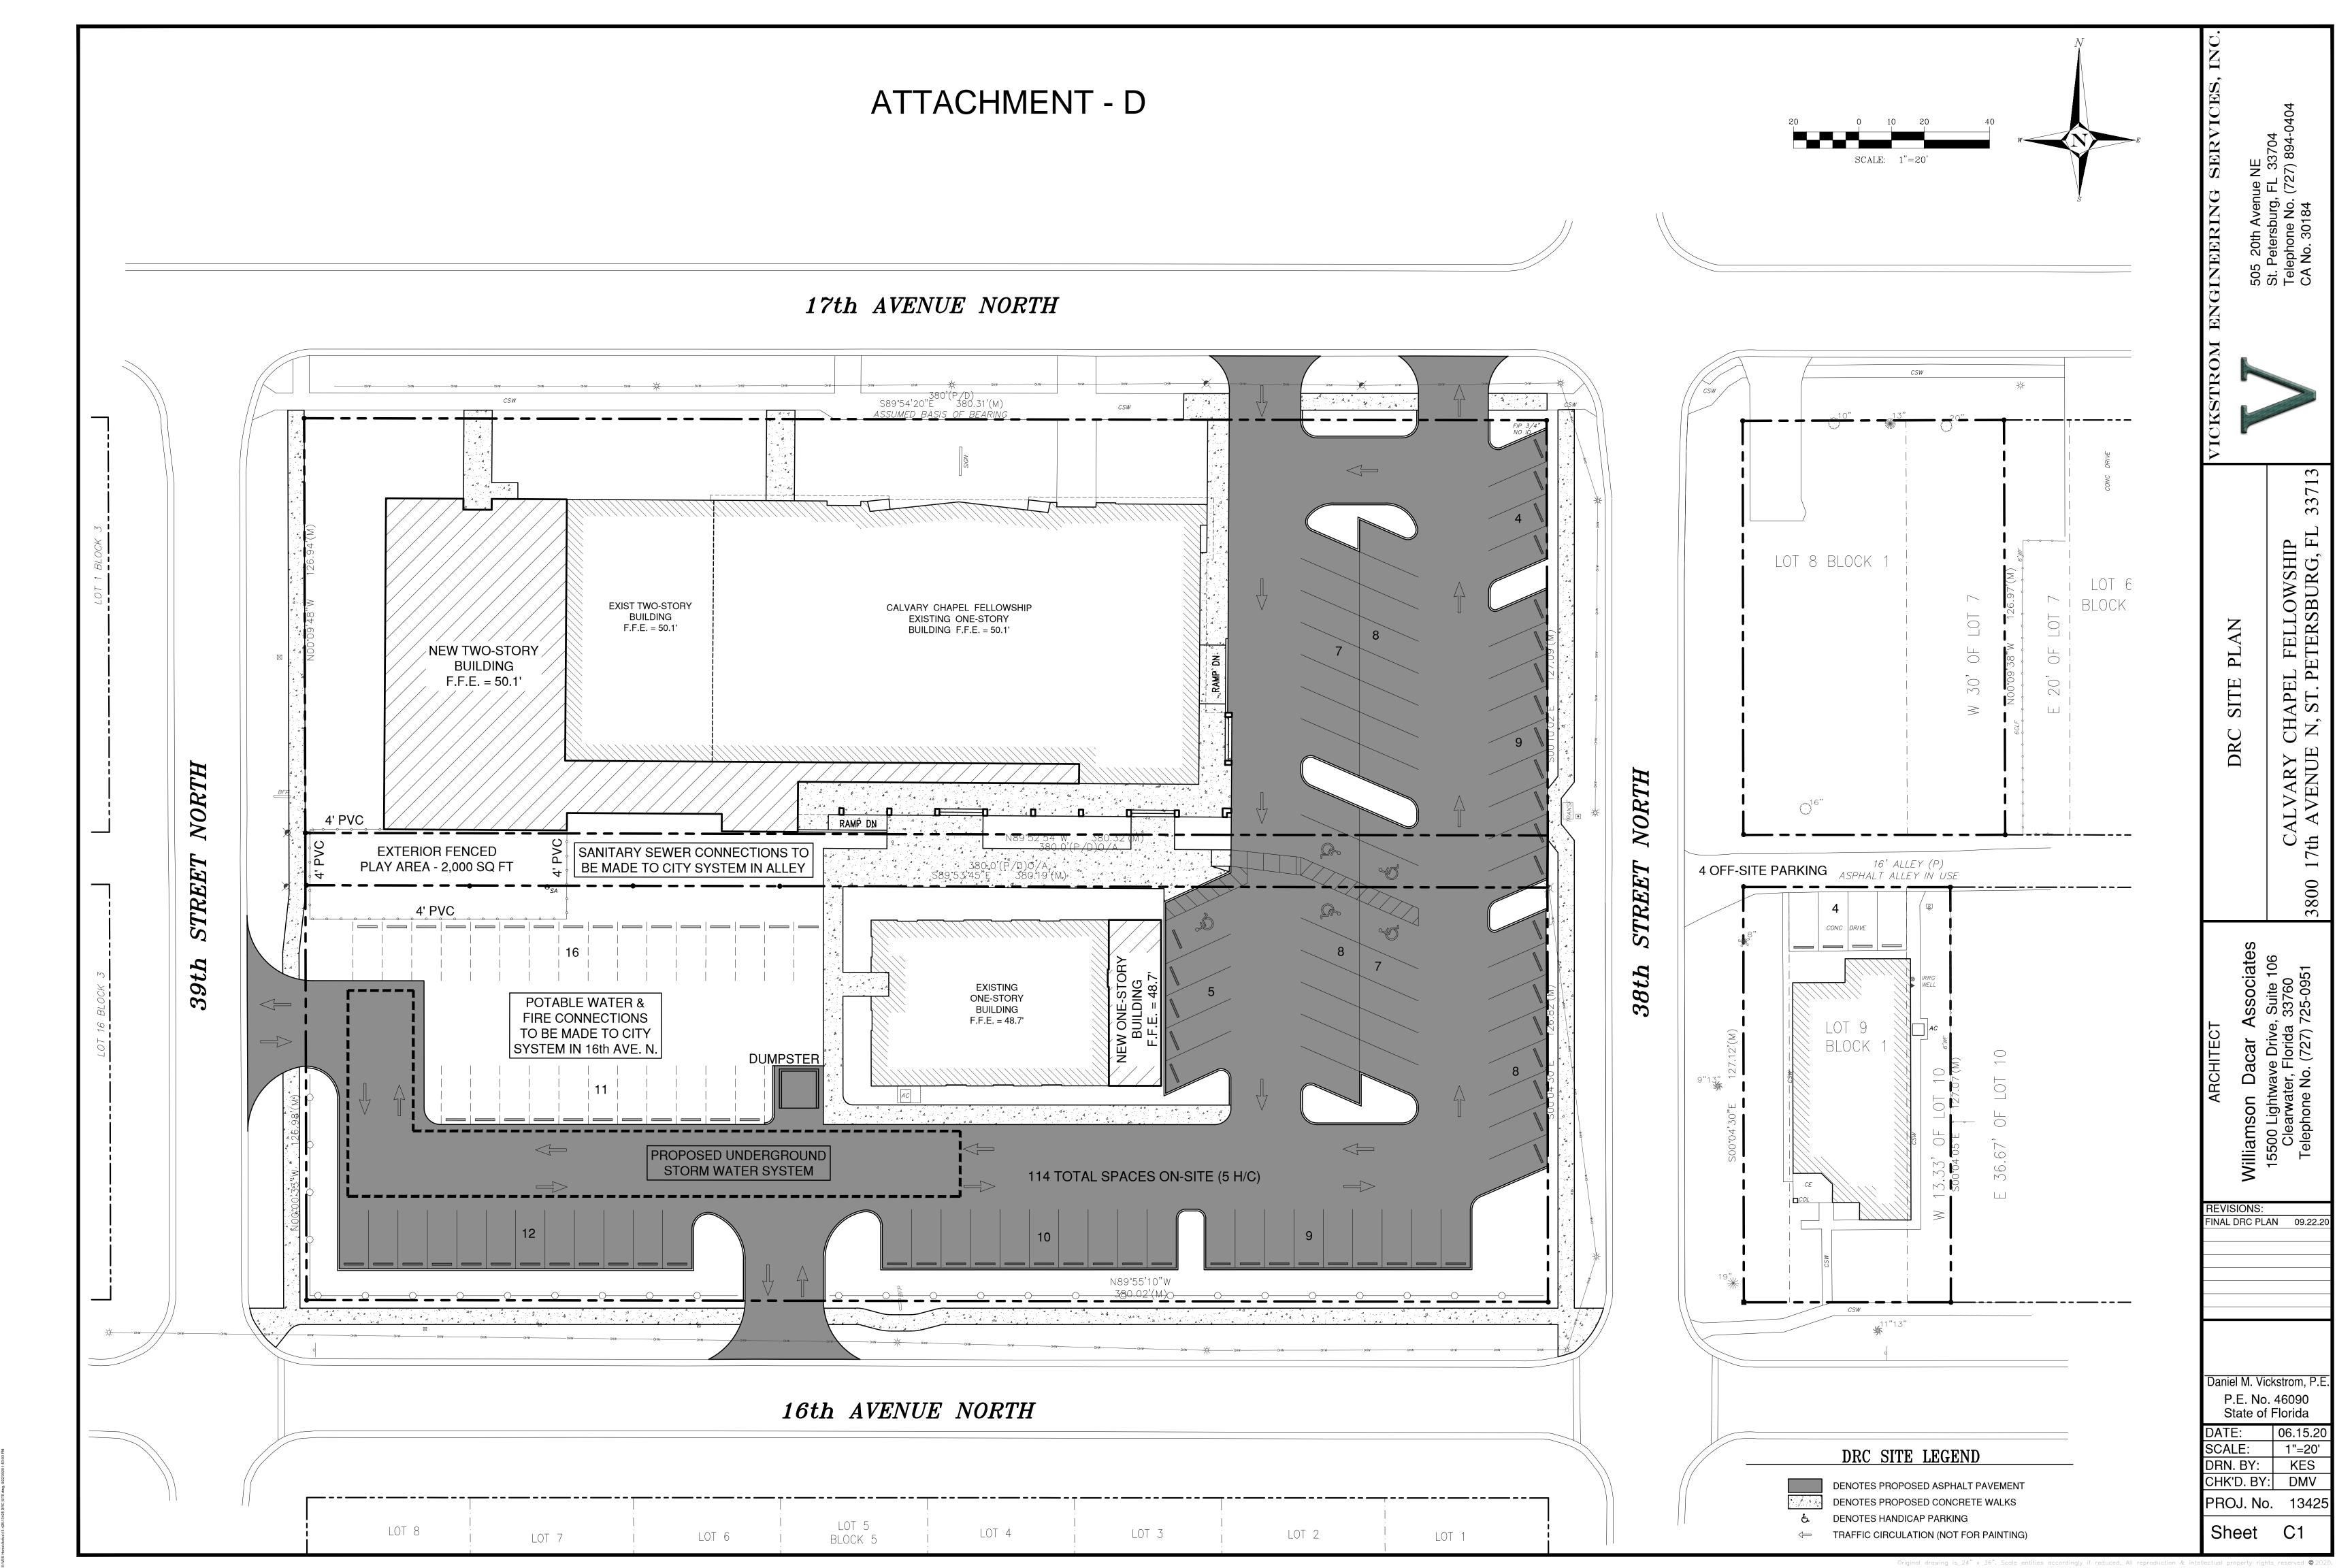

The purpose of the vacation is to effectuate the development of the Church's Special Exception and Site Plan application which was approved by the Development Review Commission on October 7, 2020 (DRC Case #20-32000009). That plan entails construction of a two-story 11,214 square foot multipurpose building used for a childcare facility up to 60 children. Additional on-site parking and a playground are also part of the plan. See Attachment D for the Approved Site Plan and Attachment E for photos of the existing alley.