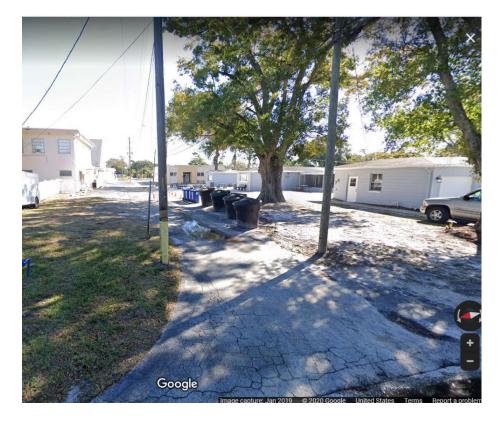

The purpose of the vacation is to effectuate the development of the Church's Special Exception and Site Plan application which was approved by the Development Review Commission on October 7, 2020 (DRC Case #20-32000009). That plan entails construction of a two-story 11,214 square foot multipurpose building used for a childcare facility up to 60 children. Additional on-site parking and a playground are also part of the plan. See Attachment D for the Approved Site Plan and Attachment E for photos of the existing alley.