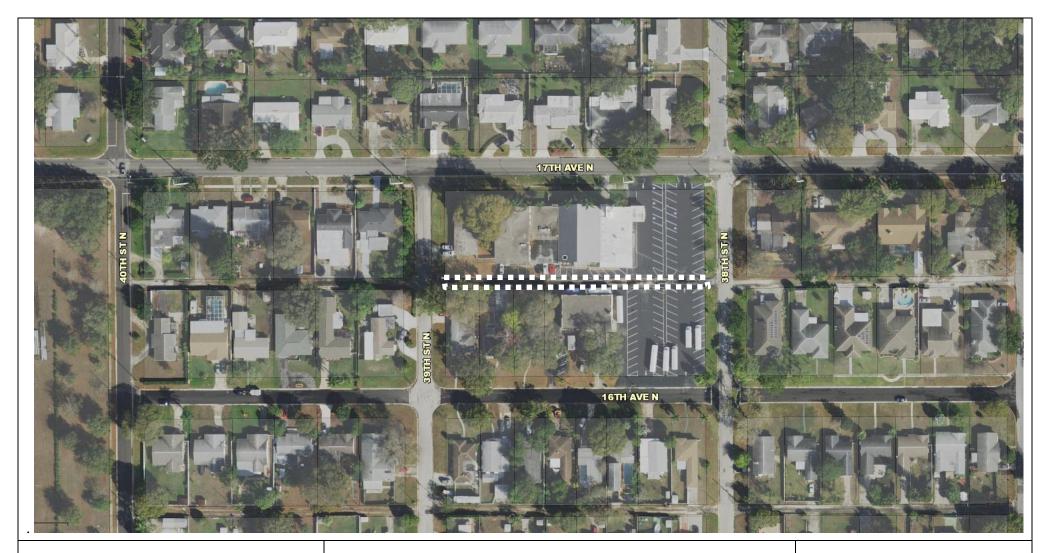

CASE NO.: 18-33000010 PLAT SHEET: K-10

REQUEST: Approval to vacate a 16-foot east/west alley adjacent to Lots 1-8 and 9-

16, Block 2 Corson's Subdivision, located between 38th Street North and 39th Street North and between 16th Avenue North and 17th Avenue

### **DISCUSSION AND RECOMMENDATION:**

**Request.** The request is to vacate a 16-foot east/west alley adjacent to Lots 1-8 and 9-16, Block 2 Corson's Subdivision, located between 38th Street North and 39th Street North and between 16th Avenue North and 17th Avenue North (see Attachment A for the Project Location Map, Attachment B for Sketch & Legal Description and Attachment C for the Application).

### ATTACHMENT - A

Project Location Map
City of St. Petersburg, Florida
Planning and Development Services Department

Case No.: 18-33000010 Address: 3800 17<sup>th</sup> Avenue North

SURVEYORS NOTES:

P.S.M #5955