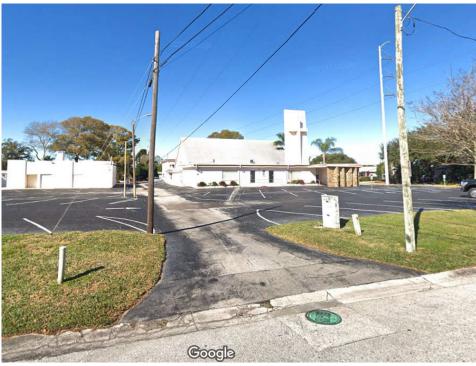

The purpose of the vacation is to effectuate the development of the Church's Special Exception and Site Plan application which was approved by the Development Review Commission on October 7, 2020 (DRC Case #20-32000009). That plan entails construction of a two-story 11,214 square foot multipurpose building used for a childcare facility up to 60 children. Additional on-site parking and a playground are also part of the plan. See Attachment D for the Approved Site Plan and Attachment E for photos of the existing alley.